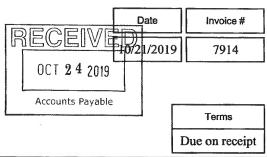

#### **RESPONSE:**

- a. The Company incurred \$2,436.90 of Matter Communications (formerly Calypso) costs during the test year. These costs were inadvertently included in the Company's Major Storm Cost Reserve ("MSCR") regulatory asset as of December 31, 2020. In July of 2021 the Company moved these costs from the MSCR regulatory asset and into the appropriate deferred storm cost balance sheet account for recovery in this rate proceeding. The Company revised its Calendar Year 2020 MSCR Fund Report on September 29, 2021 in Docket DE 21-033 for this change.
- b. Please refer to Energy 6-07 Attachment 1 for a schedule showing the total amount of deferred Matter Communications costs of \$73,160.25. All of the associated invoices have been provided in Energy 6-07 Attachment 2.

### Unitil Energy Systems, Inc. Deferred Storm Costs

Docket DE 21-030 Energy 6-07 Attachment 1 Page 1 of 1

| Line<br>No.      | Storm Name                                                                                                           | Date                                | Docket                              | Issue:                                                                             | Reference                                                                                                            | Amount                                                      | Energy 6-07 Attachment 2<br>Page Reference      |
|------------------|----------------------------------------------------------------------------------------------------------------------|-------------------------------------|-------------------------------------|------------------------------------------------------------------------------------|----------------------------------------------------------------------------------------------------------------------|-------------------------------------------------------------|-------------------------------------------------|
| 1<br>2<br>3<br>4 | March 14th, 2017 (Nor'easter Event "Stella")<br>March 31st, 2017 (Snow Event)<br>October 2017 Wind Storm<br>Subtotal | 3/14/2017<br>4/1/2017<br>10/30/2017 | DE 18-038<br>DE 18-038<br>DE 18-038 | Calypso<br>Calypso<br>Calypso                                                      | Addendum Report (2/1/2019)<br>Addendum Report (2/1/2019)<br>Audit Issue 1 (7/10/2018)<br>Hit the GL in June 2019     | \$ 12,315.56<br>\$ 5,567.10<br>\$ 14,625.77<br>\$ 32,508.43 | Pages 1 - 5<br>Pages 6 - 8<br>Pages 9 - 14      |
| 5<br>6<br>7<br>8 | March 7th 2018 (Winter Storm Quinn) March 7th 2018 (Winter Storm Quinn) March 7th 2018 (Winter Storm Quinn) Subtotal | 3/7/2018<br>3/7/2018<br>3/7/2018    | DE 19-040<br>DE 19-040<br>DE 19-040 | Calypso Invoice #7136<br>Calypso Invoice #7137<br>Twitter/Facebook (Storm Related) | Audit Issue 1 (7/29/2019) <sup>(1)</sup> Audit Issue 1 (7/29/2019) Audit Issue 1 (7/29/2019) Hit the GL in July 2019 | \$ 1,858.85<br>\$ 20,550.00<br>\$ 324.43<br>\$ 22,733.28    | Pages 15 - 17<br>Pages 18 - 20<br>Pages 21 - 23 |
| 9<br>10<br>11    | October 17th, 2019 (Wind Event "Bomb Cyclone")<br>October 17th, 2019 (Wind Event "Bomb Cyclone")<br>Subtotal         | 10/17/2019<br>10/17/2019            |                                     | Calypso Invoice #7913<br>Calypso Invoice #7914                                     | Company Imposed<br>Company Imposed                                                                                   | \$ 4,203.75<br>\$ 1,737.75<br>\$ 5,941.50                   | Pages 24 - 25<br>Pages 26 - 27                  |
| 12<br>13<br>14   | December 2nd, 2019 (Winter Storm Event) December 2nd, 2019 (Winter Storm Event) Subtotal                             | 12/2/2019<br>12/2/2019              | N/A<br>N/A                          | Calypso Invoice #7977<br>Calypso Invoice #7978                                     | Company Imposed<br>Company Imposed                                                                                   | \$ 3,525.00<br>\$ 2,046.14<br>\$ 5,571.14                   | Pages 28 - 29<br>Pages 30 - 31                  |
| 15<br>16         | 2/25/2019 Winter Storm Ryan<br>Subtotal                                                                              | 2/25/2019                           | DE 20-023                           | Calypso Invoice #7485                                                              | Audit Issue 1                                                                                                        | \$ 3,969.00<br>\$ 3,969.00                                  | Pages 32 - 33                                   |
| 17               | Total Lines 4, 8, 11, 14 & 16                                                                                        |                                     |                                     |                                                                                    |                                                                                                                      | \$ 70,723.35                                                |                                                 |
| 18<br>19         | 10-20-00-00-1864000 DEFERRED CHARGES - STO<br>Check:                                                                 | ORM COSTS                           | as of 12/31/                        | 2020                                                                               |                                                                                                                      | \$ 70,723.36<br>\$ (0.01)                                   | Pages 34 - 35                                   |
| 20               | August 4th, 2020 (TS Isaias)                                                                                         | 8/4/2020                            | DE 21-033                           |                                                                                    | Company Imposed                                                                                                      | \$2,436.90                                                  |                                                 |
| 21               | Total Deferred Matter Communications (Calypso)                                                                       | Costs                               |                                     |                                                                                    |                                                                                                                      | \$ 73,160.25                                                | :                                               |
| 22<br>23         | 10-20-00-00-1864000 DEFERRED CHARGES - STO<br>Check:                                                                 | ORM COSTS                           | as of 9/30/2                        | 021                                                                                |                                                                                                                      | \$ 73,160.26<br>\$ (0.01)                                   | -                                               |